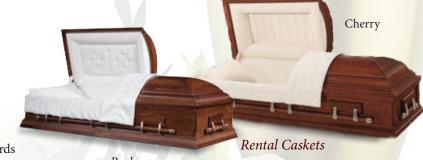

## \$7,000 | Traditional Service with Cremation to follow

- Basic services of funeral director and staff
- Transportation from place of death
- Embalming, dressing and cosmetizing of your loved one
- Use of funeral vehicle for casket transportation
- Securing of legal documents
- Use of rental casket
- Visitation at funeral home with evening service or next day
- Cremation permit and crematory fees
- Online obituary on our website
- 1 Floral arrangement from our florist
- Guest register, 100 prayer cards and 50 thank you cards
- Return of ashes in package urn

Poplar

Families requesting services at their church or other location, the price will be \$5,000.

Traditional Plan Urns