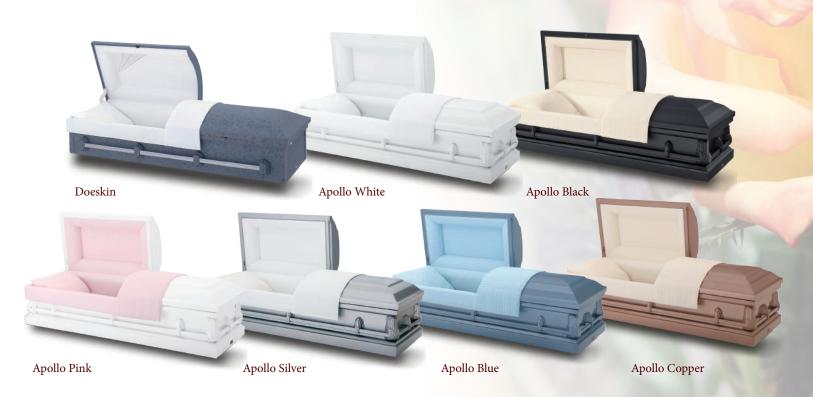

# \$6,000 | Basic Burial Plan

- Basic Services of funeral director and staff
- Local transportation from place of death
- Embalming and other preparation of your loved one
- Doeskin cloth covered or steel casket in your choice of 7 colors (600 Series)
- Visitation or service at funeral home for up to 2 hours same day
- Use of funeral vehicle for casket transportation
- Funeral Director to supervise funeral service & burial
- Online obituary on our website

Families requesting services at their church the price will be \$4,000. Casket can be upgraded for an additional fee and subject to availability.

Basic Plan Caskets