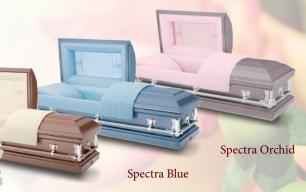

# \$1,995 - \$2,495 Simple Burial (No Formal Services)

- Basic Services of funeral director and staff
- Local transportation from place of death
- Refrigeration until day of burial
- Dressing of your loved one

Miller

- Flat cloth covered or steel casket in your choice of 7 colors (500/1000 Series)
- Use of service vehicle for casket transportation to meet at cemetery
- Funeral Director to supervise burial
- Online obituary on our website

Casket can be upgraded for an additional fee & subject to availability.

Spectra Copper

Spectra White

Spectra Black

Spectra Silver

(630) 445-1439

Simple Caskets