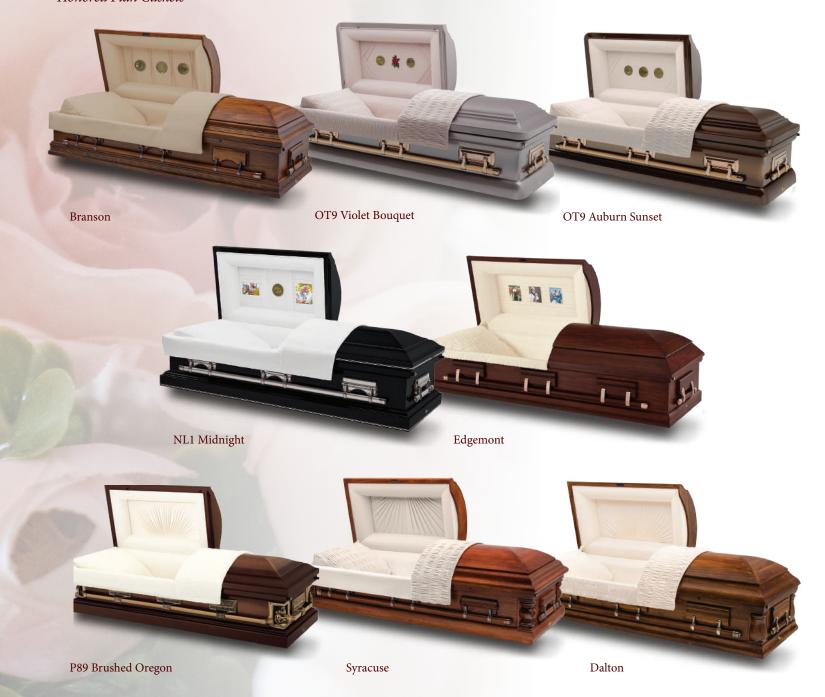

# \$9,000 | Honored Burial Plan

- Basic Services of funeral director and staff
- Local transportation from place of death
- Embalming and other preparation of your loved one (2500 Series)
- Steel or wood casket in your choice of 20 colors
- 3 Floral arrangements from our florist
- Guest register, 100 standard prayer cards & 50 thank you cards
- Visitation or service at funeral home
- Use of funeral vehicle for casket transportation
- Funeral Director to supervise funeral service & burial
- Online obituary on our website

Families requesting services at their church the price will be \$7,000. Casket can be upgraded for an additional fee and subject to availability.

#### Honored Plan Caskets