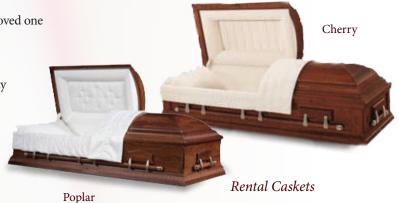

## \$7,000 | Traditional Service with Cremation to follow

- Basic services of funeral director and staff
- Transportation from place of death
- Embalming, dressing and cosmetizing of your loved one
- Use of funeral vehicle for casket transportation
- Securing of legal documents
- Use of rental casket
- Visitation at funeral home with evening service or next day
- Cremation permit and crematory fees
- Online obituary on our website
- 1 Floral arrangement from our florist
- Guest register, 100 prayer cards and 50 thank you cards
- Return of ashes in package urn

Poplar

Families requesting services at their church or other location, the price will be \$5,000.

Traditional Plan Urns