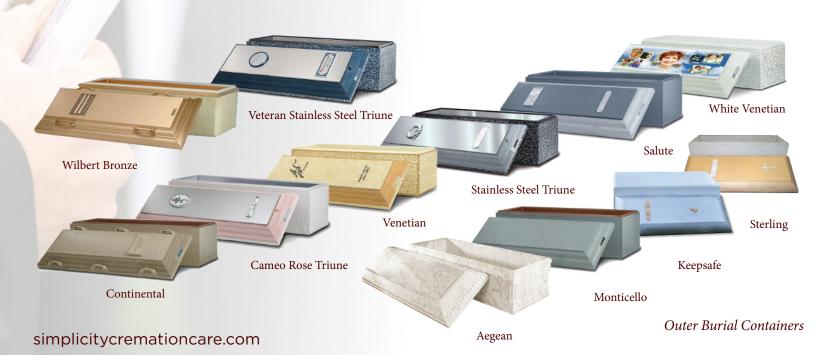

# **OUTER BURIAL CONTAINER PRICE LIST**

The prices are effective April 1, 2021 but subject to change without notice.

Federal Trade Commission (FTC) Disclosure: In most areas of the country, state or local law does not require that you buy a container to surround the casket in the grave. However, many cemeteries require that you have such a container so that the grave will not sink in. Either a grave liner or a burial vault will satisfy these requirements.

| American Wilbert Bronze (The ABSOLUTE Best)                                                                           | \$11,900 |
|-----------------------------------------------------------------------------------------------------------------------|----------|
| Trigard Reflection or Wilbert Bronze Vault  Hand crafted Bronze sheeting interior with Thermoformed Polystyrene liner | \$3,900  |
| Trigard Reflection or Wilbert Copper Vault                                                                            | \$3,500  |
| Trigard Aegan Concrete Vault                                                                                          | \$2,800  |
| Trigard Reflection or Wilbert Stainless Steet Vault                                                                   | \$2,400  |
| Trigard Reflection or Wilbert Stainless Pink Vault                                                                    | \$2,400  |
| Trigard Tilogy Stone Vault or Wilbert Venetian Cultured Marble lining over high strength concrete                     | \$1,900  |
| Trigard Estate Vault or Wilbert Monticello                                                                            | \$1,300  |
| Trigard Keepsafe or Wilbert Premier                                                                                   | \$1,000  |
| Trigard Sterling or American Standard Deluxe  Basic concrete container with painted cover, nameplate and emblem       | \$800    |