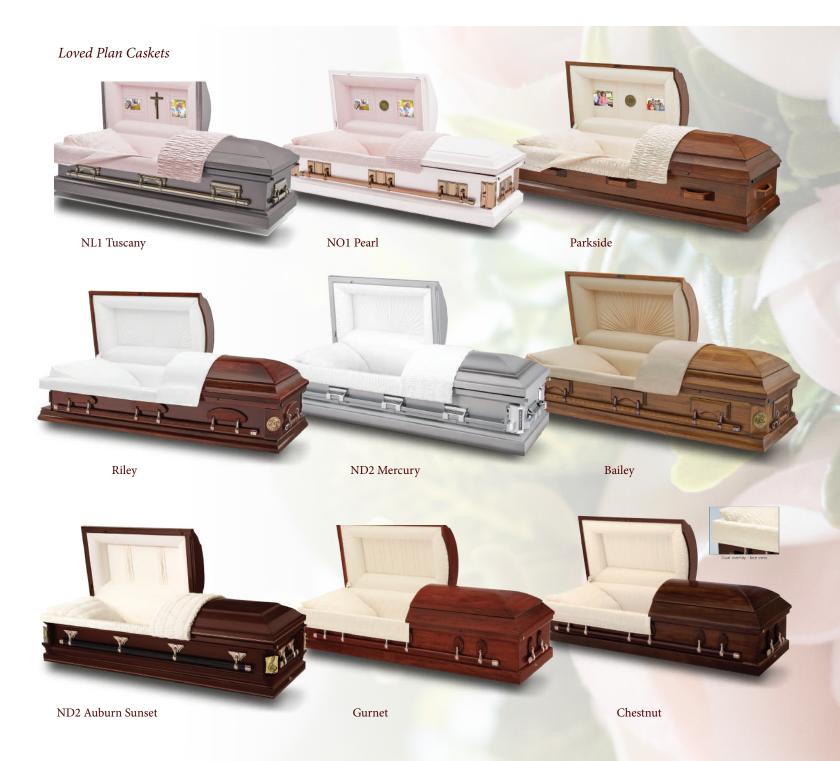

# \$8,000 | Loved Burial Plan

- Basic Services of funeral director and staff
- Local transportation from place of death
- Embalming and other preparation of your loved one
- Steel or wood casket in your choice of 14 colors (1900 Series)
- 1 Floral arrangement from our florist
- Guest register, 100 standard prayer cards & 50 thank you cards
- Visitation or service at funeral home
- Use of funeral vehicle for casket transportation
- Funeral Director to supervise funeral service & burial
- Online obituary on our website

Families requesting services at their church the price will be \$6,000. Casket can be upgraded for an additional fee and subject to availability.