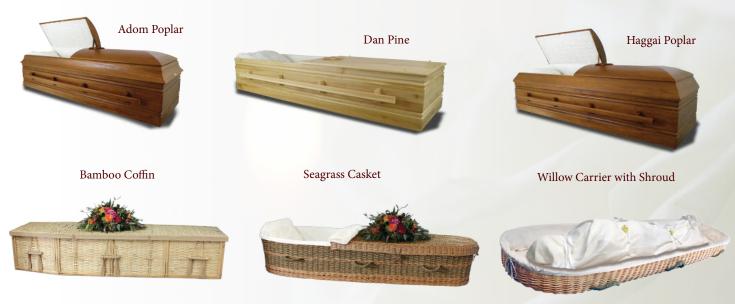

## \$8,700 | Traditional Eco Service with Burial at Cemetery

- Basic services of funeral director and staff
- Transportation from place of death
- Eco Embalming, dressing and cosmetizing of your loved one
- Use of funeral vehicle for casket transportation
- Securing of legal documents
- Choice all wood, sea grass or bamboo casket
- Visitation at funeral home with evening service or next day
- Online obituary on our website
- 1 Floral arrangement from our florist
- Guest register, 100 prayer cards and 50 thank you cards

#### Green Caskets

# \$3,695 | Simple Eco Burial at Cemetery (No Formal Services)

- Basic services of funeral director and staff
- Transportation from place of death
- Use of funeral vehicle for casket transportation
- Securing of legal documents
- Choice all wood, sea grass or bamboo casket
- Online obituary on our website