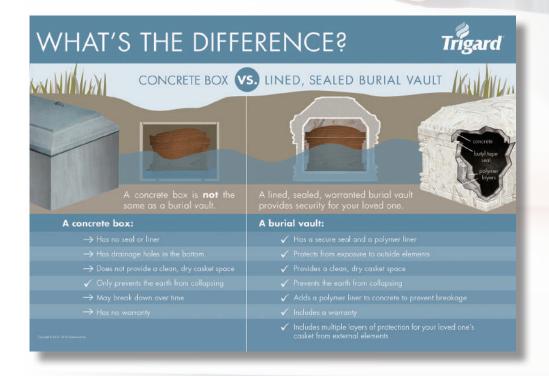

# **OUTER BURIAL CONTAINER PRICE LIST**

The prices are effective April 1, 2021 but subject to change without notice.

Federal Trade Commission (FTC) Disclosure: In most areas of the country, state or local law does not require that you buy a container to surround the casket in the grave. However, many cemeteries require that you have such a container so that the grave will not sink in. Either a grave liner or a burial vault will satisfy these requirements.

| American Wilbert Bronze (The ABSOLUTE Best)                                                                           | \$11,900 |
|-----------------------------------------------------------------------------------------------------------------------|----------|
| Trigard Reflection or Wilbert Bronze Vault  Hand crafted Bronze sheeting interior with Thermoformed Polystyrene liner | \$3,900  |
| Trigard Reflection or Wilbert Copper Vault                                                                            | \$3,500  |
| Trigard Aegan Concrete Vault                                                                                          | \$2,800  |
| Trigard Reflection or Wilbert Stainless Steet Vault                                                                   | \$2,400  |
| Trigard Reflection or Wilbert Stainless Pink Vault                                                                    | \$2,400  |
| Trigard Tilogy Stone Vault or Wilbert Venetian Cultured Marble lining over high strength concrete                     | \$1,900  |
| Trigard Estate Vault or Wilbert Monticello                                                                            | \$1,300  |
| Trigard Keepsafe or Wilbert Premier                                                                                   | \$1,000  |
| Trigard Sterling or American Standard Deluxe  Basic concrete container with painted cover, nameplate and emblem       | \$800    |