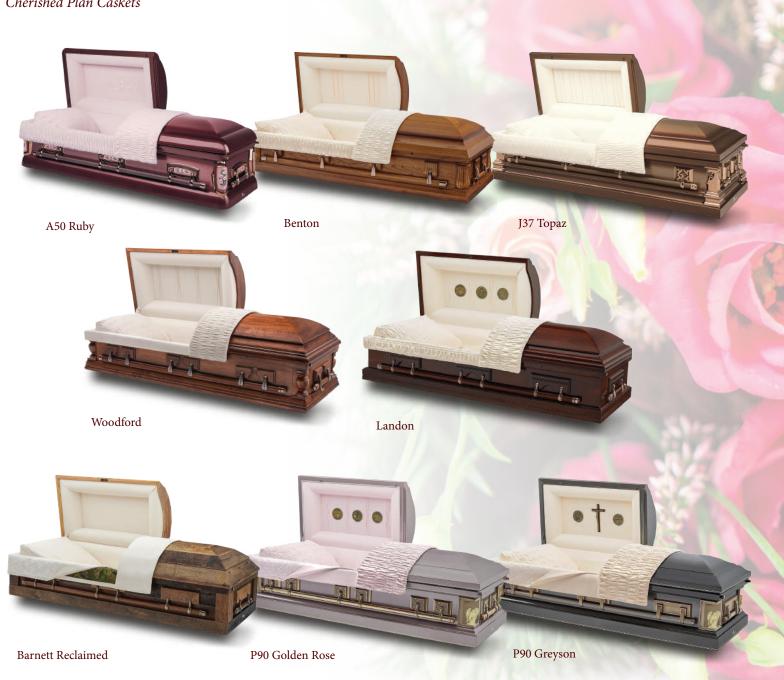

# \$10,000 | Cherished Burial Plan

- Basic Services of funeral director and staff
- Local transportation from place of death
- Embalming and other preparation of your loved one
- Steel or wood casket in your choice of 10 colors (3400 Series)
- 3 Floral arrangements from our florist
- Guest register, 100 standard prayer cards & 50 thank you cards
- Visitation or service at funeral home
- Use of funeral vehicle for casket transportation
- Funeral Director to supervise funeral service & burial
- Online obituary on our website

Families requesting services at their church the price will be \$8,000. Casket can be upgraded for an additional fee and subject to availability.

#### Cherished Plan Caskets